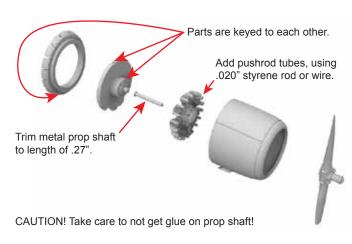

# Instruction Sheet for the **VOUGET OS2U KINGFISTER**





ENGINEERING

Wing

Inserts

FLIGHTLINE

© Copyright 2024 Flightline Engineering. Reproduction without permission prohibited.

# 7. Observer's Station Assembly



### 8. Cockpit Assembly





9. Cowl Assembly

#### 10. Float Assembly



Use tail wheel from Monogram kit (part#31).

# 12. Float Installation

5 minute epoxy is recommended for float installation, as it gives the

Sand down top of center pylon until all three pylons fit snugly against fuselage. CAUTION! Sand lightly and check fit frequently.



Drill holes in fuselage to accommodate locator pins on float.



## 13. Wing Insert Installation



Line up inserts with wing edges.



E-mail: info@FlightlineEngineering.com • Web: www.FlightlineEngineering.com