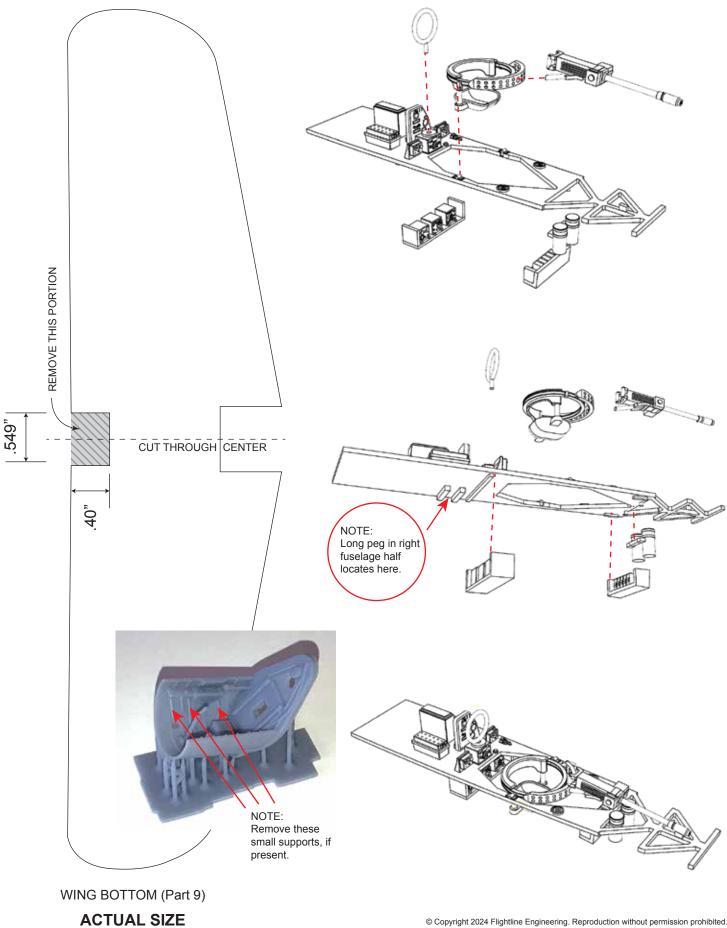

## 13. Wing Insert Installation

Line up inserts with wing edges.

E-mail: info@FlightlineEngineering.com • Web: www.FlightlineEngineering.com