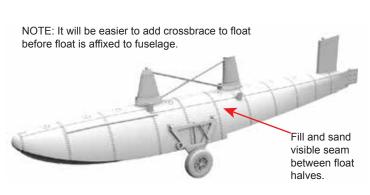

# Instruction Sheet for the **VOUGET OS2U KINGFISTER**





ENGINEERING

Wing

Inserts

FLIGHTLINE

© Copyright 2024 Flightline Engineering. Reproduction without permission prohibited.

# 7. Observer's Station Assembly



### 8. Cockpit Assembly





9. Cowl Assembly

#### 10. Float Assembly



Use tail wheel from Monogram kit (part#31).

# 12. Float Installation

5 minute epoxy is recommended for float installation, as it gives the

Sand down top of center pylon until all three pylons fit snugly against fuselage. CAUTION! Sand lightly and check fit frequently.



Drill holes in fuselage to accommodate locator pins on float.



## 13. Wing Insert Installation



Line up inserts with wing edges.



E-mail: info@FlightlineEngineering.com • Web: www.FlightlineEngineering.com