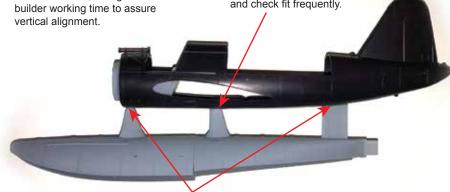

# 12. Float Installation

5 minute epoxy is recommended for float installation, as it gives the

Sand down top of center pylon until all three pylons fit snugly against fuselage. CAUTION! Sand lightly and check fit frequently.

Drill holes in fuselage to accommodate locator pins on float.