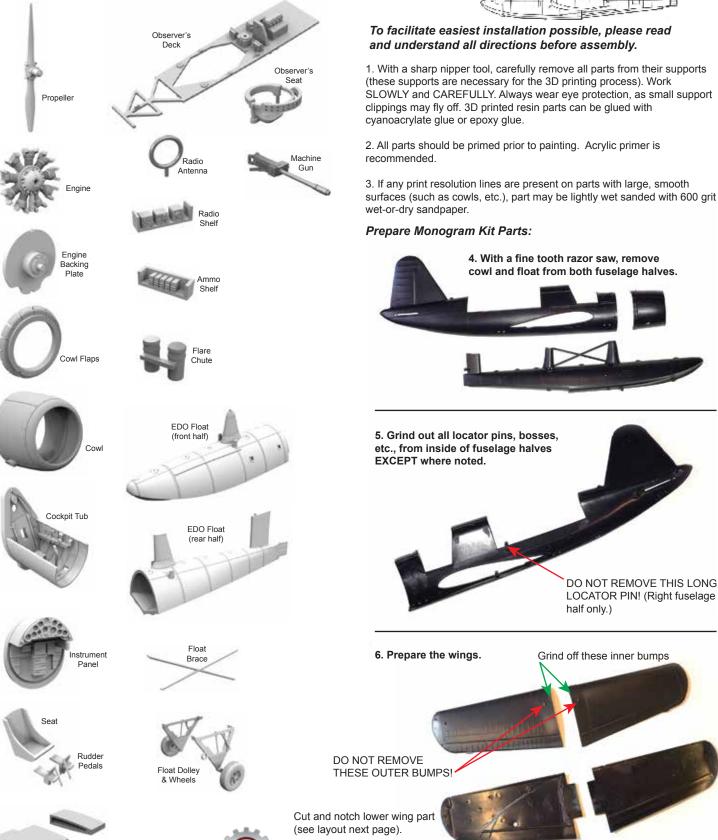

# 7. Observer's Station Assembly

### 8. Cockpit Assembly

9. Cowl Assembly

#### 10. Float Assembly

Use tail wheel from Monogram kit (part#31).

# 12. Float Installation

5 minute epoxy is recommended for float installation, as it gives the

Sand down top of center pylon until all three pylons fit snugly against fuselage. CAUTION! Sand lightly and check fit frequently.

Drill holes in fuselage to accommodate locator pins on float.

## 13. Wing Insert Installation

Line up inserts with wing edges.

E-mail: info@FlightlineEngineering.com • Web: www.FlightlineEngineering.com