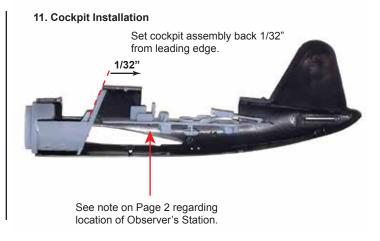

# Instruction Sheet for the **VOUGET OS2U KINGFISTER**





ENGINEERING

Wing

Inserts

FLIGHTLINE

© Copyright 2024 Flightline Engineering. Reproduction without permission prohibited.

# 7. Observer's Station Assembly



### 8. Cockpit Assembly





9. Cowl Assembly

#### 10. Float Assembly



Use tail wheel from Monogram kit (part#31).

# 12. Float Installation

5 minute epoxy is recommended for float installation, as it gives the

Sand down top of center pylon until all three pylons fit snugly against fuselage. CAUTION! Sand lightly and check fit frequently.



Drill holes in fuselage to accommodate locator pins on float.



## 13. Wing Insert Installation



Line up inserts with wing edges.



E-mail: info@FlightlineEngineering.com • Web: www.FlightlineEngineering.com