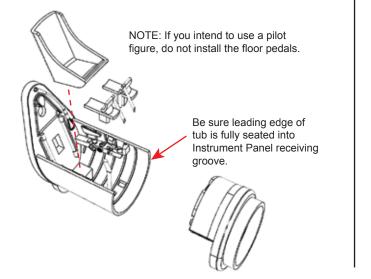

# Instruction Sheet for the **VOUGET OS2U KINGFISTER**





ENGINEERING

Wing

Inserts

FLIGHTLINE

© Copyright 2024 Flightline Engineering. Reproduction without permission prohibited.

# 7. Observer's Station Assembly



### 8. Cockpit Assembly





9. Cowl Assembly

#### 10. Float Assembly



Use tail wheel from Monogram kit (part#31).

# 12. Float Installation

5 minute epoxy is recommended for float installation, as it gives the

Sand down top of center pylon until all three pylons fit snugly against fuselage. CAUTION! Sand lightly and check fit frequently.



Drill holes in fuselage to accommodate locator pins on float.



## 13. Wing Insert Installation



Line up inserts with wing edges.



E-mail: info@FlightlineEngineering.com • Web: www.FlightlineEngineering.com